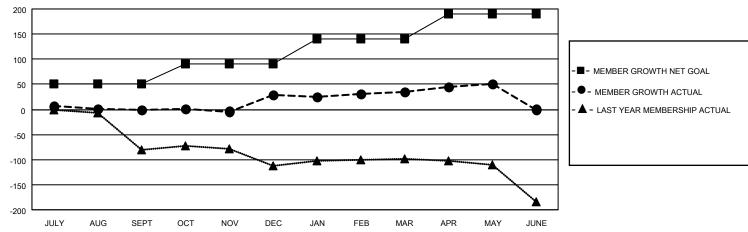

## MONTHLY MEMBERSHIP PROGRESS REPORT

LOCATION FLORIDA District 35 O Results as of: 5/31/2021

| Clubs         |               |             |               | Members               |                        |                         |                                                    |  |
|---------------|---------------|-------------|---------------|-----------------------|------------------------|-------------------------|----------------------------------------------------|--|
|               | RESULTS FOR   | R 2020-2021 |               | RESULTS FOR 2020-2021 |                        |                         |                                                    |  |
| QUARTER       | NEW CLUB GOAL | NEW CLUBS   | DROPPED CLUBS | QUARTER MEME          | BER GROWTH NET<br>GOAL | MEMBER GROWTH<br>ACTUAL | DROPPED<br>MEMBERS ACTUAL<br>(including transfers) |  |
| JULY/AUG/SEPT | 1             | 0           | 0             | JULY/AUG/SEPT         | 50                     | 47                      | 42                                                 |  |
| OCT/NOV/DEC   | 1             | 2           | 1             | OCT/NOV/DEC           | 40                     | 122                     | 85                                                 |  |
| JAN/FEB/MAR   | 0             | 0           | 1             | JAN/FEB/MAR           | 50                     | 66                      | 47                                                 |  |
| APR/MAY/JUNE  | 0             | 0           | 0             | APR/MAY/JUNE          | 50                     | 49                      | 28                                                 |  |

## GOALS AND ACTUAL MEMBERS CUMULATIVE

| DROPPED CLUBS: 2           |     | 30 CLUBS OF 54 ADDED 1 OR MORE | GENDER DISTRIBUTION             |              |     |
|----------------------------|-----|--------------------------------|---------------------------------|--------------|-----|
|                            |     | NEW MEMBERS                    | MALE                            | 638 (50.51%) |     |
|                            |     |                                | FEMALE                          | 625 (49.49%) |     |
| DROPPED MEMBERS            |     |                                |                                 | ,            |     |
| DECEASED                   | 22  | CLICK HERE FOR CUMULATIVE      | TOTAL FAMILY UNIT MEMBERS       |              | 414 |
| CLUB CANCELLED 0 OTHER 180 |     | MEMBERSHIP DATA                |                                 |              |     |
|                            |     |                                | FAMILY MEMBERS PAYING HALF DUES |              | 217 |
| TOTAL                      | 202 |                                | 5023                            |              |     |