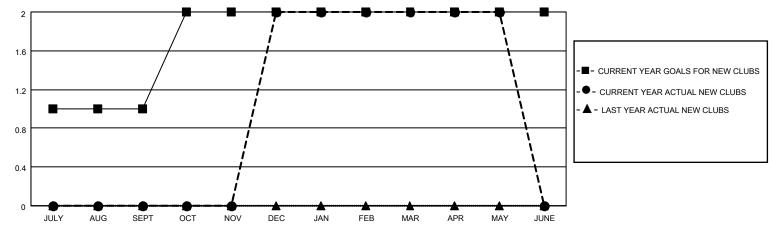

## MONTHLY MEMBERSHIP PROGRESS REPORT

LOCATION FLORIDA District 35 O Results as of: 5/31/2021

| Clubs         |               |             |               | Members               |                        |                         |                                                    |  |
|---------------|---------------|-------------|---------------|-----------------------|------------------------|-------------------------|----------------------------------------------------|--|
|               | RESULTS FOR   | R 2020-2021 |               | RESULTS FOR 2020-2021 |                        |                         |                                                    |  |
| QUARTER       | NEW CLUB GOAL | NEW CLUBS   | DROPPED CLUBS | QUARTER MEME          | BER GROWTH NET<br>GOAL | MEMBER GROWTH<br>ACTUAL | DROPPED<br>MEMBERS ACTUAL<br>(including transfers) |  |
| JULY/AUG/SEPT | 1             | 0           | 0             | JULY/AUG/SEPT         | 50                     | 47                      | 42                                                 |  |
| OCT/NOV/DEC   | 1             | 2           | 1             | OCT/NOV/DEC           | 40                     | 122                     | 85                                                 |  |
| JAN/FEB/MAR   | 0             | 0           | 1             | JAN/FEB/MAR           | 50                     | 66                      | 47                                                 |  |
| APR/MAY/JUNE  | 0             | 0           | 0             | APR/MAY/JUNE          | 50                     | 49                      | 28                                                 |  |

## GOALS AND ACTUAL NEW CLUBS CUMULATIVE